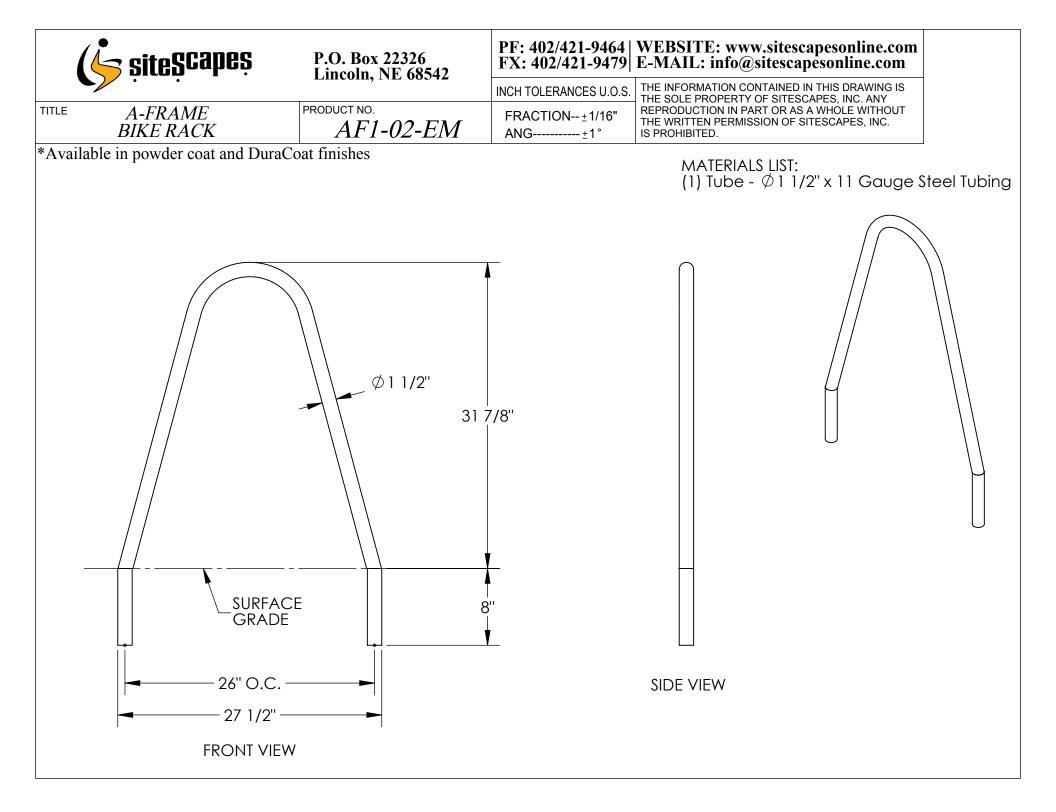

| 🤖 șiteȘcapeș                      | P.O. Box 22326<br>Lincoln, NE 68542<br>PRODUCT NO.<br>AF1-02-EM | PF: 402/421-9464<br>FX: 402/421-9479       | WEBSITE: www.sitescapesonline.com<br>E-MAIL: info@sitescapesonline.com                                                                                                                                  |
|-----------------------------------|-----------------------------------------------------------------|--------------------------------------------|---------------------------------------------------------------------------------------------------------------------------------------------------------------------------------------------------------|
|                                   |                                                                 | INCH TOLERANCES U.O.S.                     | THE INFORMATION CONTAINED IN THIS DRAWING IS<br>THE SOLE PROPERTY OF SITESCAPES, INC. ANY<br>REPRODUCTION IN PART OR AS A WHOLE WITHOUT<br>THE WRITTEN PERMISSION OF SITESCAPES, INC.<br>IS PROHIBITED. |
| TITLE A-FRAME<br>BIKE RACK        |                                                                 | FRACTION <u>+</u> 1/16"<br>ANG <u>+</u> 1° |                                                                                                                                                                                                         |
| Available in powder coat and Dura |                                                                 |                                            |                                                                                                                                                                                                         |